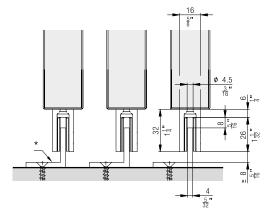

| 24542 |

## **Running tracks**

|                                                      | mm<br>(inch)            | No.   |
|------------------------------------------------------|-------------------------|-------|
| Running track,<br>aluminum, anodized,<br>pre-drilled | 3500<br>(11' 5 25/32'') | 24839 |
|                                                      | 6000<br>(19' 8 7/32'')  | 24795 |
|                                                      | cut to<br>size          | 24796 |

## Panel attachment component installation

## Sliding shutter width calculations





AB = System width

LMB = Inside clearance

AL = Number of sliding shutters

SLB = Sliding shutter width

P = Sliding shutter overlap

LS = Running track

FS = Guide track

#### **Suspension points**





#### **Guides**





#### **Accessories**

- Sliding shutter bolts from page 190

#### Planning/execution

- Corrosion resistance class 4 in accordance with EN 1670 (very good resistance)
- Wind resistance class overview from page 198

Further information about the product can be found on www.hawa.com.

<sup>\*</sup> to be provided by customer