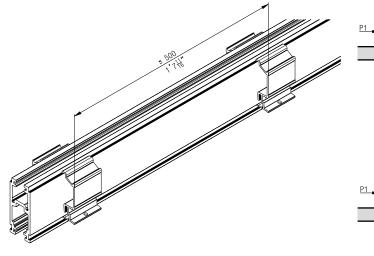

#### Panel attachment components

|                                                                                                                                                                                                                                                                                                                                                                                                                                                                                                                                                                                                                                                                                                                                                                                                                                                                                                                                                                                                                                                                                                                                                                                                                                                                                                                                                                                                                                                                                                                                                                                                                                                                                                                                                                                                                                                                                                                                                                                                                                                                                                                                |                                                                                         | No.   |
|--------------------------------------------------------------------------------------------------------------------------------------------------------------------------------------------------------------------------------------------------------------------------------------------------------------------------------------------------------------------------------------------------------------------------------------------------------------------------------------------------------------------------------------------------------------------------------------------------------------------------------------------------------------------------------------------------------------------------------------------------------------------------------------------------------------------------------------------------------------------------------------------------------------------------------------------------------------------------------------------------------------------------------------------------------------------------------------------------------------------------------------------------------------------------------------------------------------------------------------------------------------------------------------------------------------------------------------------------------------------------------------------------------------------------------------------------------------------------------------------------------------------------------------------------------------------------------------------------------------------------------------------------------------------------------------------------------------------------------------------------------------------------------------------------------------------------------------------------------------------------------------------------------------------------------------------------------------------------------------------------------------------------------------------------------------------------------------------------------------------------------|-----------------------------------------------------------------------------------------|-------|
| The state of the s | Parts for fitting running track cover, at least every 500 mm (1' 7 11/16"), 5-piece set | 24767 |