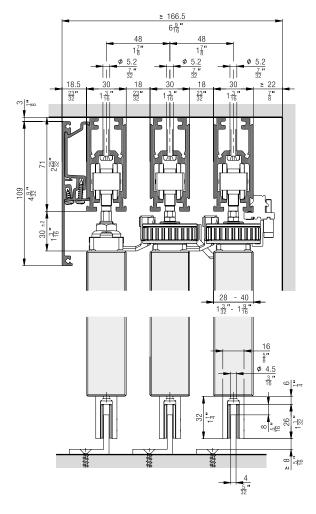

#### **Suspension points**

#### **Guides**

### **Technical specifications**

Max. 60 kg (132 lbs.)

↑ Max. 3200 mm (10' 5 31/32")

← 550–1200 mm (1' 9 21/32" to 3' 11 1/4")

(Max. shutter area 3.84 m² (41 ft²))

28–40 mm (1 3/32" to 1 9/16")