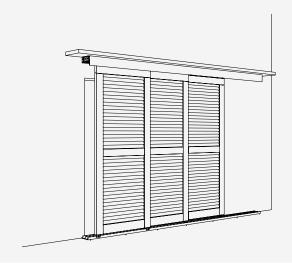

# Fitting for 3 wooden or metal shutters up to 60 kg (132 lbs.), with screwed on running track. Ceiling or architrave mounting.

#### **Installation examples**