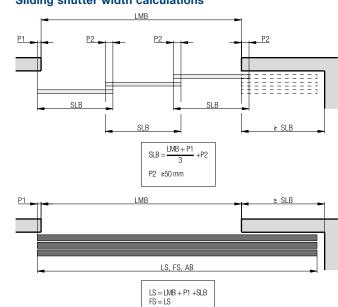

## Sliding shutter width calculations

AB = System width

LMB = Inside clearance

AL = Number of sliding shutters

SLB = Sliding shutter width

P = Sliding shutter overlap

LS = Running track

FS = Guide track