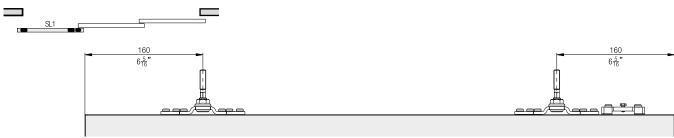

ew fixing              | 24542 |

## **Running tracks**

|                                                      | mm<br>(inch)            | No.   |
|------------------------------------------------------|-------------------------|-------|
| Running track,<br>aluminum, anodized,<br>pre-drilled | 3500<br>(11' 5 25/32'') | 24839 |
|                                                      | 6000<br>(19' 8 7/32'')  | 24795 |
|                                                      | cut to<br>size          | 24796 |

## Panel attachment component installation

## Sliding shutter width calculations





AB = System width

LMB = Inside clearance

AL = Number of sliding shutters

SLB = Sliding shutter width

P = Sliding shutter overlap

LS = Running track

FS = Guide track

#### **Suspension points**





#### **Guides**





#### **Accessories**

- Sliding shutter bolts from page 190

#### Planning/execution

- Corrosion resistance class 4 in accordance with EN 1670 (very good resistance)
- Wind resistance class overview from page 198

Further information about the product can be found on www.hawa.com.

<sup>\*</sup> to be provided by customer