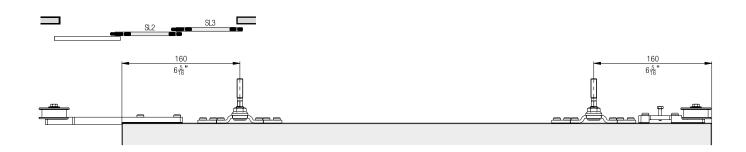

fixing              | 24542 |

## **Running tracks**

|                                                      | mm<br>(inch)            | No.   |
|------------------------------------------------------|-------------------------|-------|
| Running track,<br>aluminum, anodized,<br>pre-drilled | 3500<br>(11' 5 25/32'') | 24839 |
|                                                      | 6000<br>(19' 8 7/32'')  | 24795 |
|                                                      | cut to<br>size          | 24796 |

## Panel attachment component installation

## Sliding shutter width calculations





AB = System width

LMB = Inside clearance

AL = Number of sliding shutters

SLB = Sliding shutter width

P = Sliding shutter overlap

LS = Running track

FS = Guide track

#### **Suspension points**





#### **Guides**





#### **Accessories**

- Sliding shutter bolts from page 190

#### Planning/execution

- Corrosion resistance class 4 in accordance with EN 1670 (very good resistance)
- Wind resistance class overview from page 198

Further information about the product can be found on www.hawa.com.

<sup>\*</sup> to be provided by customer