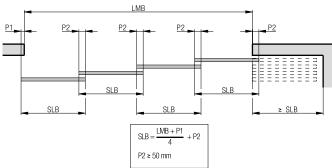

## Sliding shutter width calculations

AB = System width

LMB = Inside clearance

AL = Number of sliding shutters

SLB = Sliding shutter width

P = Sliding shutter overlap

LS = Running track

FS = Guide track