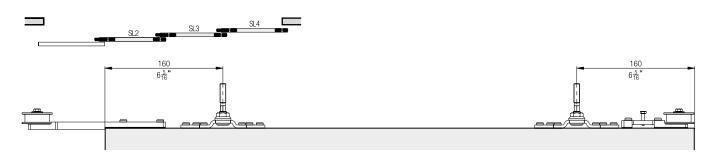

fixing              | 24542 |

#### **Running tracks**

|                                                      | mm<br>(inch)           | No.   |
|------------------------------------------------------|------------------------|-------|
| Running track,<br>aluminum, anodized,<br>pre-drilled | 3500<br>(11' 5 25/32") | 24839 |
|                                                      | 6000<br>(19' 8 7/32'') | 24795 |
|                                                      | cut to<br>size         | 24796 |

#### Panel attachment component installation

## Sliding shutter width calculations







AB = System width

LMB = Inside clearance

AL = Number of sliding shutters

SLB = Sliding shutter width

P = Sliding shutter overlap

LS = Running track

FS = Guide track

#### **Suspension points**





### Hawa Frontslide 60 A Telescopic 4

#### **Guides**





#### **Accessories**

- Sliding shutter bolts from page 190

#### Planning/execution

- Corrosion resistance class 4 in accordance with EN 1670 (very good resistance)
- Wind resistance class overview from page 198

Further information about the product can be found on www.hawa.com.

<sup>\*</sup> to be provided by customer