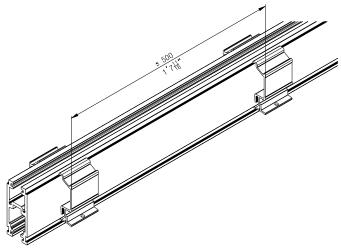

#### Panel attachment components

|                                                                                                                                                                                                                                                                                                                                                                                                                                                                                                                                                                                                                                                                                                                                                                                                                                                                                                                                                                                                                                                                                                                                                                                                                                                                                                                                                                                                                                                                                                                                                                                                                                                                                                                                                                                                                                                                                                                                                                                                                                                                                                                                |                                                                                         | No.   |
|--------------------------------------------------------------------------------------------------------------------------------------------------------------------------------------------------------------------------------------------------------------------------------------------------------------------------------------------------------------------------------------------------------------------------------------------------------------------------------------------------------------------------------------------------------------------------------------------------------------------------------------------------------------------------------------------------------------------------------------------------------------------------------------------------------------------------------------------------------------------------------------------------------------------------------------------------------------------------------------------------------------------------------------------------------------------------------------------------------------------------------------------------------------------------------------------------------------------------------------------------------------------------------------------------------------------------------------------------------------------------------------------------------------------------------------------------------------------------------------------------------------------------------------------------------------------------------------------------------------------------------------------------------------------------------------------------------------------------------------------------------------------------------------------------------------------------------------------------------------------------------------------------------------------------------------------------------------------------------------------------------------------------------------------------------------------------------------------------------------------------------|-----------------------------------------------------------------------------------------|-------|
| The state of the s | Parts for fitting running track cover, at least every 500 mm (1' 7 11/16"), 5-piece set | 24767 |

#### **Running tracks**

|                                                      | mm<br>(inch)           | No.   |
|------------------------------------------------------|------------------------|-------|
| Running track,<br>aluminum, anodized,<br>pre-drilled | 3500<br>(11' 5 25/32") | 24839 |
|                                                      | 6000<br>(19' 8 7/32'') | 24795 |
|                                                      | cut to<br>size         | 24796 |