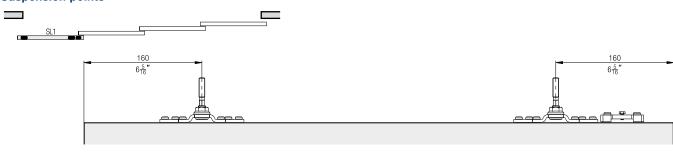

w fixing              | 24542 |

#### **Running tracks**

|                                                      | mm<br>(inch)           | No.   |
|------------------------------------------------------|------------------------|-------|
| Running track,<br>aluminum, anodized,<br>pre-drilled | 3500<br>(11' 5 25/32") | 24839 |
|                                                      | 6000<br>(19' 8 7/32'') | 24795 |
|                                                      | cut to<br>size         | 24796 |

#### Panel attachment component installation

## Sliding shutter width calculations







AB = System width

LMB = Inside clearance

AL = Number of sliding shutters

SLB = Sliding shutter width

P = Sliding shutter overlap

LS = Running track

FS = Guide track

#### **Suspension points**





### Hawa Frontslide 60 A Telescopic 4

#### **Guides**





#### **Accessories**

- Sliding shutter bolts from page 190

#### Planning/execution

- Corrosion resistance class 4 in accordance with EN 1670 (very good resistance)
- Wind resistance class overview from page 198

Further information about the product can be found on www.hawa.com.

<sup>\*</sup> to be provided by customer