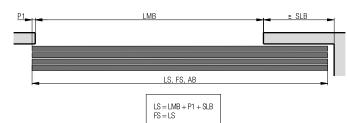

## Sliding shutter width calculations

AB = System width

LMB = Inside clearance

AL = Number of sliding shutters

SLB = Sliding shutter width

P = Sliding shutter overlap

LS = Running track

FS = Guide track