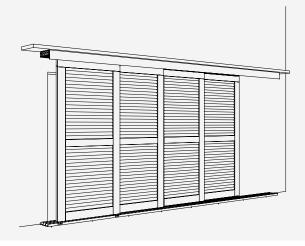

# Fitting for 4 wooden or metal shutters up to 60 kg (132 lbs.), with screwed on running track. Ceiling or architrave mounting.

#### **Product highlights**

Aesthetics Attractive design solution for exciting and

modern façade design

Security The shutters withstand even stormy winds,

both open and closed

### Hawa Frontslide 60 A Telescopic 4