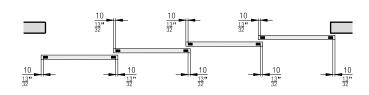

| mm<br>(inch)           | No.   |
|------------------------------------------------------|------------------------|-------|
| Running track,<br>aluminum, anodized,<br>pre-drilled | 3500<br>(11' 5 25/32") | 24839 |
|                                                      | 6000<br>(19' 8 7/32'') | 24795 |
|                                                      | cut to<br>size         | 24796 |

#### Panel attachment component installation

## Sliding shutter width calculations







AB = System width

LMB = Inside clearance

AL = Number of sliding shutters

SLB = Sliding shutter width

P = Sliding shutter overlap

LS = Running track

FS = Guide track

#### **Suspension points**





### Hawa Frontslide 60 A Telescopic 4

#### **Guides**





#### **Accessories**

- Sliding shutter bolts from page 190

#### Planning/execution

- Corrosion resistance class 4 in accordance with EN 1670 (very good resistance)
- Wind resistance class overview from page 198

Further information about the product can be found on www.hawa.com.

<sup>\*</sup> to be provided by customer