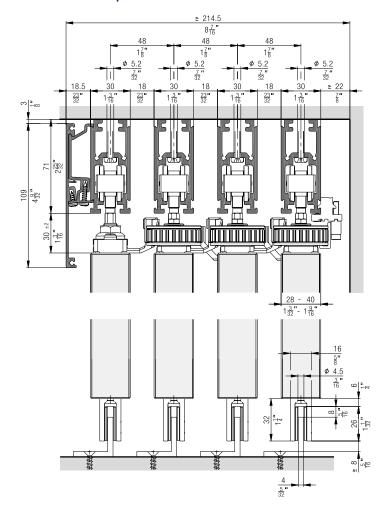

#### **Technical specifications**

Max. 60 kg (132 lbs.)

↑ Max. 3200 mm (10' 5 31/32")

550–1200 mm (1' 9 21/32" to 3' 11 1/4")

(Max. shutter area 3.84 m² (41 ft²))

28–40 mm (1 3/32" to 1 9/16")

| Set consisting | of:                                                                   | 25122 | No.   |
|----------------|-----------------------------------------------------------------------|-------|-------|
|                | Two-wheeled running gear,<br>M8, plastic wheels                       | 8     | 17119 |
|                | Top fixing plate,<br>with suspension bolt M8,<br>stainless steel      | 8     | 24562 |
|                | Track stop,<br>with adjustable retainer                               | 2     | 17027 |
|                | Clamp for toothed belt                                                | 1     | 24777 |
| 9              | Guide pulley wheel,<br>with fixing plate, long                        | 3     | 20139 |
|                | Guide pulley wheel,<br>with fixing plate, short                       | 3     | 20140 |
|                | Driver, wide                                                          | 3     | 20141 |
| 8              | Driver, narrow                                                        | 2     | 20142 |
|                | Driver counter-plate, wide                                            | 1     | 20246 |
|                | Toothed belt,<br>2.7 m (8'10 5/16"),<br>fibre glass reinforced, black | 3     | 20208 |

#### **Suspension points**