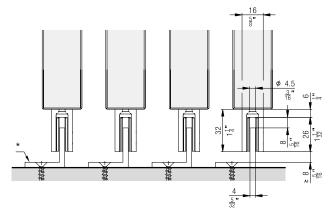

| mm<br>(inch)           | No.   |
|------------------------------------------------------|------------------------|-------|
| Running track,<br>aluminum, anodized,<br>pre-drilled | 3500<br>(11' 5 25/32") | 24839 |
|                                                      | 6000<br>(19' 8 7/32'') | 24795 |
|                                                      | cut to<br>size         | 24796 |

#### Panel attachment component installation

## Sliding shutter width calculations







AB = System width

LMB = Inside clearance

AL = Number of sliding shutters

SLB = Sliding shutter width

P = Sliding shutter overlap

LS = Running track

FS = Guide track

#### **Suspension points**





### Hawa Frontslide 60 A Telescopic 4

#### **Guides**





#### **Accessories**

- Sliding shutter bolts from page 190

#### Planning/execution

- Corrosion resistance class 4 in accordance with EN 1670 (very good resistance)
- Wind resistance class overview from page 198

Further information about the product can be found on www.hawa.com.

<sup>\*</sup> to be provided by customer