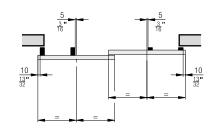

## Sliding shutter width calculations

- AB = System width
- LMB = Inside clearance AL = Number of sliding shutters
- SLB = Sliding shutter width
- P = Sliding shutter overlap
- LS = Running track
- FS = Guide track