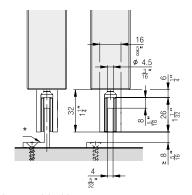

## Fitting for 2 wooden or metal shutters up to 60 kg (132 lbs.), with screwed on running track. Ceiling or architrave mounting. Optionally with angled profile for wall mounting.

|                                                                                                                                                                                                                                                                                                                                                                                                                                                                                                                                                                                                                                                                                                                                                                                                                                                                                                                                                                                                                                                                                                                                                                                                                                                                                                                                                                                                                                                                                                                                                                                                                                                                                                                                                                                                                                                                                                                                                                                                                                                                                                                                                                                                                                                                                                                                                                                                                                                                                                                                                                                                                                                                                                                                            | (Max. shutter area 3.84 m <sup>2</sup> (41 ft <sup>2</sup> ))                                                                        |
|--------------------------------------------------------------------------------------------------------------------------------------------------------------------------------------------------------------------------------------------------------------------------------------------------------------------------------------------------------------------------------------------------------------------------------------------------------------------------------------------------------------------------------------------------------------------------------------------------------------------------------------------------------------------------------------------------------------------------------------------------------------------------------------------------------------------------------------------------------------------------------------------------------------------------------------------------------------------------------------------------------------------------------------------------------------------------------------------------------------------------------------------------------------------------------------------------------------------------------------------------------------------------------------------------------------------------------------------------------------------------------------------------------------------------------------------------------------------------------------------------------------------------------------------------------------------------------------------------------------------------------------------------------------------------------------------------------------------------------------------------------------------------------------------------------------------------------------------------------------------------------------------------------------------------------------------------------------------------------------------------------------------------------------------------------------------------------------------------------------------------------------------------------------------------------------------------------------------------------------------------------------------------------------------------------------------------------------------------------------------------------------------------------------------------------------------------------------------------------------------------------------------------------------------------------------------------------------------------------------------------------------------------------------------------------------------------------------------------------------------|--------------------------------------------------------------------------------------------------------------------------------------|
| →[]←                                                                                                                                                                                                                                                                                                                                                                                                                                                                                                                                                                                                                                                                                                                                                                                                                                                                                                                                                                                                                                                                                                                                                                                                                                                                                                                                                                                                                                                                                                                                                                                                                                                                                                                                                                                                                                                                                                                                                                                                                                                                                                                                                                                                                                                                                                                                                                                                                                                                                                                                                                                                                                                                                                                                       | 28–40 mm (1 3/32'' to 1 9/16'')                                                                                                      |
| Installation e                                                                                                                                                                                                                                                                                                                                                                                                                                                                                                                                                                                                                                                                                                                                                                                                                                                                                                                                                                                                                                                                                                                                                                                                                                                                                                                                                                                                                                                                                                                                                                                                                                                                                                                                                                                                                                                                                                                                                                                                                                                                                                                                                                                                                                                                                                                                                                                                                                                                                                                                                                                                                                                                                                                             | xamples                                                                                                                              |
| $\frac{61}{130} - \frac{130}{110} + \frac{110}{110} + \frac$ | 127 $5''$ $48$ $43$ $11'''$ $11'''$ $13''$ $13'''$ $13'''$ $13'''$ $13'''$ $13'''$ $13''''$ $13''''''''''''''''''''''''''''''''''''$ |
| 14<br>16<br>16<br>17<br>13<br>28<br>4                                                                                                                                                                                                                                                                                                                                                                                                                                                                                                                                                                                                                                                                                                                                                                                                                                                                                                                                                                                                                                                                                                                                                                                                                                                                                                                                                                                                                                                                                                                                                                                                                                                                                                                                                                                                                                                                                                                                                                                                                                                                                                                                                                                                                                                                                                                                                                                                                                                                                                                                                                                                                                                                                                      | $\begin{array}{c} 3 \\ 1 \\ 1 \\ 1 \\ 1 \\ 1 \\ 1 \\ 1 \\ 1 \\ 1 \\$                                                                 |