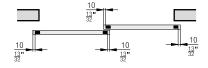

| No.   |
|-------------------------------------------------------------------------------------------|-------|
| Front cover plates for<br>two sliding levels, wall fitting,<br>aluminum, anodized, 1 pair | 24821 |
| <br>Front cover plates for<br>two sliding levels, wall fitting,<br>aluminum, 1 pair       | 24824 |

## Panel attachment component installation



## Sliding shutter width calculations



- AB = System width
- LMB = Inside clearance AL = Number of sliding shutters
- SLB = Sliding shutter width
- P = Sliding shutter overlap
- LS = Running track
- FS = Guide track

## **Suspension points**



#### Guides





\* to be provided by customer

#### Accessories

- Sliding shutter bolts from page 190





#### Planning/execution

- Corrosion resistance class 4 in accordance with EN 1670 (very good resistance)
- Wind resistance class overview from page 198

Further information about the product can be found on www.hawa.com.