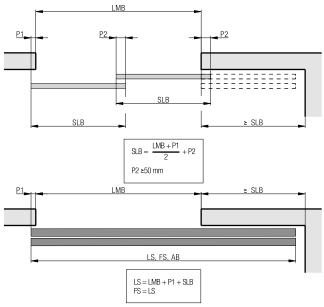

## Sliding shutter width calculations

- AB = System width
- LMB = Inside clearance AL = Number of sliding shutters
- SLB = Sliding shutter width
- P = Sliding shutter overlap
- LS = Running track
- FS = Guide track