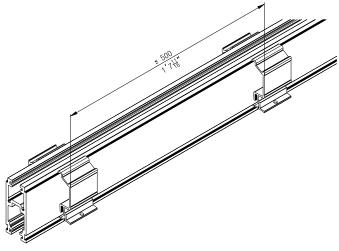

## Panel attachment components

|               |                                                                                                | No.   |
|---------------|------------------------------------------------------------------------------------------------|-------|
| A Contraction | Parts for fitting running track<br>cover, at least every 500 mm<br>(1' 7 11/16''), 5-piece set | 24767 |