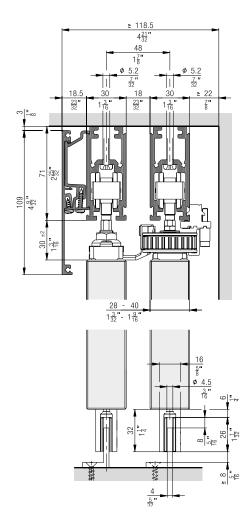

## Fitting for 2 wooden or metal shutters up to 60 kg (132 lbs.), with screwed on running track. Ceiling or architrave mounting. Optionally with angled profile for wall mounting.

|                                                                                                                                                                                                                                                                                                                                                                                                                                                                                                                                                                                                                                                                                                                                                                                                                                                                                                                                                                                                                                                                                                                                                                                                                                                                                                                                                                                                                                                                                                                                                                                                                                                                                                                                                                                                                                                                                                                                                                                                                                                                                                                                                                                                                                                                                                                                                                                                                                                                                                                                                                                                                                                                                                                                            | (Max. shutter area 3.84 m <sup>2</sup> (41 ft <sup>2</sup> ))                                                                        |
|--------------------------------------------------------------------------------------------------------------------------------------------------------------------------------------------------------------------------------------------------------------------------------------------------------------------------------------------------------------------------------------------------------------------------------------------------------------------------------------------------------------------------------------------------------------------------------------------------------------------------------------------------------------------------------------------------------------------------------------------------------------------------------------------------------------------------------------------------------------------------------------------------------------------------------------------------------------------------------------------------------------------------------------------------------------------------------------------------------------------------------------------------------------------------------------------------------------------------------------------------------------------------------------------------------------------------------------------------------------------------------------------------------------------------------------------------------------------------------------------------------------------------------------------------------------------------------------------------------------------------------------------------------------------------------------------------------------------------------------------------------------------------------------------------------------------------------------------------------------------------------------------------------------------------------------------------------------------------------------------------------------------------------------------------------------------------------------------------------------------------------------------------------------------------------------------------------------------------------------------------------------------------------------------------------------------------------------------------------------------------------------------------------------------------------------------------------------------------------------------------------------------------------------------------------------------------------------------------------------------------------------------------------------------------------------------------------------------------------------------|--------------------------------------------------------------------------------------------------------------------------------------|
| →[]←                                                                                                                                                                                                                                                                                                                                                                                                                                                                                                                                                                                                                                                                                                                                                                                                                                                                                                                                                                                                                                                                                                                                                                                                                                                                                                                                                                                                                                                                                                                                                                                                                                                                                                                                                                                                                                                                                                                                                                                                                                                                                                                                                                                                                                                                                                                                                                                                                                                                                                                                                                                                                                                                                                                                       | 28–40 mm (1 3/32'' to 1 9/16'')                                                                                                      |
| Installation e                                                                                                                                                                                                                                                                                                                                                                                                                                                                                                                                                                                                                                                                                                                                                                                                                                                                                                                                                                                                                                                                                                                                                                                                                                                                                                                                                                                                                                                                                                                                                                                                                                                                                                                                                                                                                                                                                                                                                                                                                                                                                                                                                                                                                                                                                                                                                                                                                                                                                                                                                                                                                                                                                                                             | xamples                                                                                                                              |
| $\frac{61}{130} - \frac{130}{110} + \frac{110}{110} + \frac$ | 127 $5''$ $48$ $43$ $11'''$ $11'''$ $13''$ $13'''$ $13'''$ $13'''$ $13'''$ $13'''$ $13''''$ $13''''''''''''''''''''''''''''''''''''$ |
| 14<br>16<br>16<br>17<br>13<br>28<br>4                                                                                                                                                                                                                                                                                                                                                                                                                                                                                                                                                                                                                                                                                                                                                                                                                                                                                                                                                                                                                                                                                                                                                                                                                                                                                                                                                                                                                                                                                                                                                                                                                                                                                                                                                                                                                                                                                                                                                                                                                                                                                                                                                                                                                                                                                                                                                                                                                                                                                                                                                                                                                                                                                                      | $\begin{array}{c} 3 \\ 1 \\ 1 \\ 1 \\ 1 \\ 1 \\ 1 \\ 1 \\ 1 \\ 1 \\$                                                                 |

## **Technical specifications**

**Product highlights** Aesthetics

Security

 $\bigcirc$ 

| $\widehat{\mathbb{N}}$          | Max. | 60 kg (132 lbs.)                                                                  |
|---------------------------------|------|-----------------------------------------------------------------------------------|
| $\stackrel{\wedge}{\downarrow}$ | Max. | 3200 mm (10' 5 31/32'')                                                           |
| $\leftarrow \rightarrow$        |      | 550–1200 mm (1' 9 21/32'' to 3' 11 1/4'')<br>(Max. shutter area 3.84 m² (41 ft²)) |
| →∏←                             |      | 28–40 mm (1 3/32'' to 1 9/16'')                                                   |