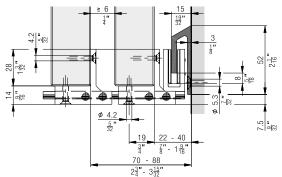

## Fitting for 2 wooden or metal shutters up to 60 kg (132 lbs.), with screwed on running track. Ceiling or architrave mounting. Optionally with angled profile for wall mounting.

|                                                                                                                                                                                                                                                                                                                                                                                                                                                                                                                                                                                                                                                                                                                                                                                                                                                                                                                                                                                                                                                                                                                                                                                                                                                                                                                                                                                                                                                                                                                                                                                                                                                                                                                                                                                                                                                                                                                                                                                                                                                                                                                                                                                                                                                                                                                                                                                                                                                                                                                                                                                                                                                                                                                                            | (Max. shutter area 3.84 m <sup>2</sup> (41 ft <sup>2</sup> ))                                                                        |
|--------------------------------------------------------------------------------------------------------------------------------------------------------------------------------------------------------------------------------------------------------------------------------------------------------------------------------------------------------------------------------------------------------------------------------------------------------------------------------------------------------------------------------------------------------------------------------------------------------------------------------------------------------------------------------------------------------------------------------------------------------------------------------------------------------------------------------------------------------------------------------------------------------------------------------------------------------------------------------------------------------------------------------------------------------------------------------------------------------------------------------------------------------------------------------------------------------------------------------------------------------------------------------------------------------------------------------------------------------------------------------------------------------------------------------------------------------------------------------------------------------------------------------------------------------------------------------------------------------------------------------------------------------------------------------------------------------------------------------------------------------------------------------------------------------------------------------------------------------------------------------------------------------------------------------------------------------------------------------------------------------------------------------------------------------------------------------------------------------------------------------------------------------------------------------------------------------------------------------------------------------------------------------------------------------------------------------------------------------------------------------------------------------------------------------------------------------------------------------------------------------------------------------------------------------------------------------------------------------------------------------------------------------------------------------------------------------------------------------------------|--------------------------------------------------------------------------------------------------------------------------------------|
| →[]←                                                                                                                                                                                                                                                                                                                                                                                                                                                                                                                                                                                                                                                                                                                                                                                                                                                                                                                                                                                                                                                                                                                                                                                                                                                                                                                                                                                                                                                                                                                                                                                                                                                                                                                                                                                                                                                                                                                                                                                                                                                                                                                                                                                                                                                                                                                                                                                                                                                                                                                                                                                                                                                                                                                                       | 28–40 mm (1 3/32'' to 1 9/16'')                                                                                                      |
| Installation e                                                                                                                                                                                                                                                                                                                                                                                                                                                                                                                                                                                                                                                                                                                                                                                                                                                                                                                                                                                                                                                                                                                                                                                                                                                                                                                                                                                                                                                                                                                                                                                                                                                                                                                                                                                                                                                                                                                                                                                                                                                                                                                                                                                                                                                                                                                                                                                                                                                                                                                                                                                                                                                                                                                             | xamples                                                                                                                              |
| $\frac{61}{130} - \frac{130}{110} + \frac{110}{110} + \frac$ | 127 $5''$ $48$ $43$ $11'''$ $11'''$ $13''$ $13'''$ $13'''$ $13'''$ $13'''$ $13'''$ $13''''$ $13''''''''''''''''''''''''''''''''''''$ |
| 14<br>16<br>16<br>17<br>13<br>28<br>4                                                                                                                                                                                                                                                                                                                                                                                                                                                                                                                                                                                                                                                                                                                                                                                                                                                                                                                                                                                                                                                                                                                                                                                                                                                                                                                                                                                                                                                                                                                                                                                                                                                                                                                                                                                                                                                                                                                                                                                                                                                                                                                                                                                                                                                                                                                                                                                                                                                                                                                                                                                                                                                                                                      | $\begin{array}{c} 3 \\ 1 \\ 1 \\ 1 \\ 1 \\ 1 \\ 1 \\ 1 \\ 1 \\ 1 \\$                                                                 |