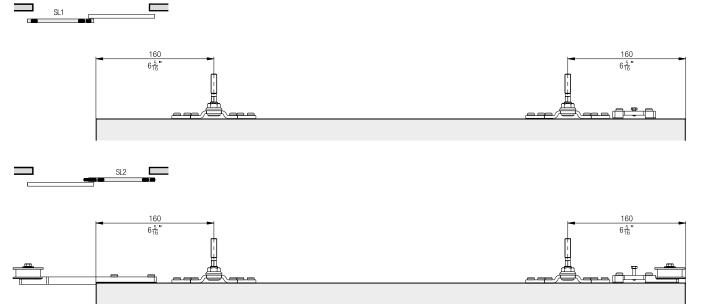

ide track  | 24544 |
| 000 | Guide slider, for screw fixing              | 24542 |

## Accessories

|                                                                                           | No.   |
|-------------------------------------------------------------------------------------------|-------|
| Front cover plates for<br>two sliding levels, wall fitting,<br>aluminum, anodized, 1 pair | 24821 |
| <br>Front cover plates for<br>two sliding levels, wall fitting,<br>aluminum, 1 pair       | 24824 |

## Panel attachment component installation



## Sliding shutter width calculations



- AB = System width
- LMB = Inside clearance AL = Number of sliding shutters
- SLB = Sliding shutter width
- P = Sliding shutter overlap
- LS = Running track
- FS = Guide track

## **Suspension points**



#### Guides





\* to be provided by customer

#### Accessories

- Sliding shutter bolts from page 190





#### Planning/execution

- Corrosion resistance class 4 in accordance with EN 1670 (very good resistance)
- Wind resistance class overview from page 198

Further information about the product can be found on www.hawa.com.