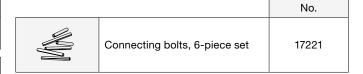

| 1     | 20141 |
|                    | Driver counter-plate, wide                                            | 1     | 20246 |
|                    | Toothed belt,<br>2.7 m (8'10 5/16"),<br>fibre glass reinforced, black | 1     | 20208 |

#### **Running tracks**

|                                                      | mm<br>(inch)            | No.   |
|------------------------------------------------------|-------------------------|-------|
| Running track,<br>aluminum, anodized,<br>pre-drilled | 3500<br>(11' 5 25/32'') | 24840 |
|                                                      | 6000<br>(19' 8 7/32'')  | 24797 |
|                                                      | cut to<br>size          | 24798 |

# **Connecting pins for running tracks**



# **Guide tracks**

|                                                    | mm<br>(inch)           | No.   |
|----------------------------------------------------|------------------------|-------|
| Guide track,<br>aluminum, anodized,<br>pre-drilled | 6000<br>(19' 8 7/32'') | 24460 |
|                                                    | cut to<br>size         | 24462 |

#### **Panels**

|  |                                 | mm<br>(inch)            | No.   |
|--|---------------------------------|-------------------------|-------|
|  |                                 | 3500<br>(11' 5 25/32'') | 24845 |
|  | Cover panel, aluminum, anodized | 6000<br>(19' 8 7/32'')  | 24808 |
|  |                                 | cut to<br>size          | 24809 |
|  | Cover panel,                    | 6000