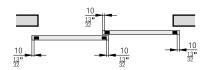

#### Sliding shutter width calculations

AB = System width

LMB = Inside clearance

SLB = Sliding shutter width

P = Sliding shutter overlap

LS = Running track

FS = Guide track