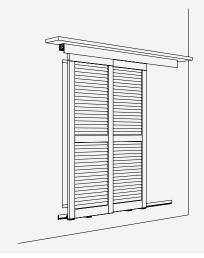

# Fitting for 2 wooden or metal shutters up to 100 kg (220 lbs.), with screwed on running track. Ceiling or architrave mounting.

#### **Installation examples**