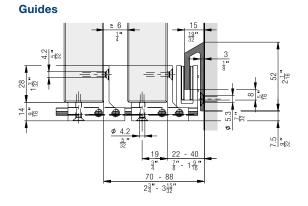

### Guides

|                                             | No.   |
|---------------------------------------------|-------|
| Floor guide unit,<br>short, for guide track | 24543 |
| Floor guide unit,<br>long, for guide track  | 24544 |
| Guide slider, for screw fixing              | 24542 |