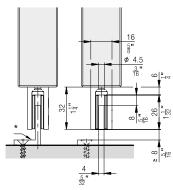

----------------------------------------------------------------------------------------|-------|
| A STATE OF THE STA | Parts for fitting running track cover, at least every 500 mm (1' 7 11/16"), 5-piece set | 24767 |

### Guides

|                                             | No.   |
|---------------------------------------------|-------|
| Floor guide unit,<br>short, for guide track | 24543 |
| Floor guide unit,<br>long, for guide track  | 24544 |
| Guide slider, for screw fixing              | 24542 |

91 Technische Änderungen vorbehalten

# Hawa Frontslide 100 A Telescopic 2



#### Sliding shutter width calculations



AB = System width

LMB = Inside clearance

SLB = Sliding shutter width

P = Sliding shutter overlap

LS = Running track

FS = Guide track

# Suspension points











# Accessories

- Sliding shutter bolts from page 190

#### Planning/execution

- Corrosion resistance class 4 in accordance with EN 1670 (very good resistance)
- Wind resistance class overview from page 198

Further information about the product can be found on www.hawa.com.

Technische Änderungen vorbehalten

<sup>\*</sup> to be provided by customer