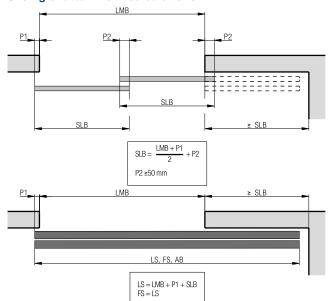

#### Sliding shutter width calculations

AB = System width

LMB = Inside clearance

SLB = Sliding shutter width

P = Sliding shutter overlap

LS = Running track

FS = Guide track