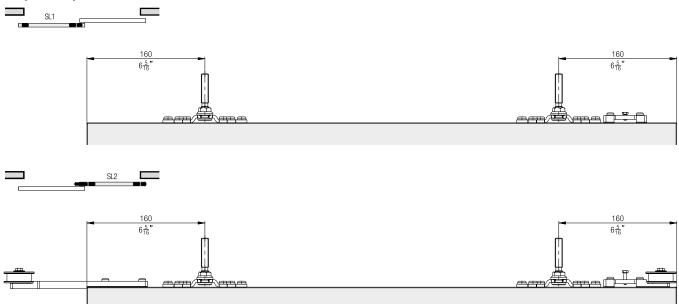

----|-----------------------------------------------------------------------------------------|-------|
| A STATE OF THE STA | Parts for fitting running track cover, at least every 500 mm (1' 7 11/16"), 5-piece set | 24767 |

### Guides

|                                             | No.   |
|---------------------------------------------|-------|
| Floor guide unit,<br>short, for guide track | 24543 |
| Floor guide unit,<br>long, for guide track  | 24544 |
| Guide slider, for screw fixing              | 24542 |

91 Technische Änderungen vorbehalten

# Hawa Frontslide 100 A Telescopic 2



#### Sliding shutter width calculations



AB = System width

LMB = Inside clearance

SLB = Sliding shutter width

P = Sliding shutter overlap

LS = Running track

FS = Guide track

# Suspension points











# Accessories

- Sliding shutter bolts from page 190

#### Planning/execution

- Corrosion resistance class 4 in accordance with EN 1670 (very good resistance)
- Wind resistance class overview from page 198

Further information about the product can be found on www.hawa.com.

Technische Änderungen vorbehalten

<sup>\*</sup> to be provided by customer