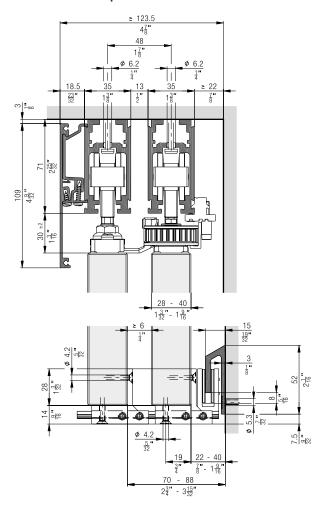

# **Technical specifications**

Max. 100 kg (220 lbs.)

↑ Max. 3200 mm (10' 5 31/32")

← 600–1200 mm (1' 11 5/8" to 3' 11 1/4")

(Max. shutter area 3.84 m² (41 ft²))

28–40 mm (1 3/32" to 1 9/16")

# Suspension points