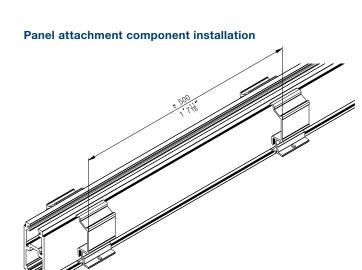

#### Panel attachment components

|                                                                                                                                                                                                                                                                                                                                                                                                                                                                                                                                                                                                                                                                                                                                                                                                                                                                                                                                                                                                                                                                                                                                                                                                                                                                                                                                                                                                                                                                                                                                                                                                                                                                                                                                                                                                                                                                                                                                                                                                                                                                                                                                |                                                                                         | No.   |
|--------------------------------------------------------------------------------------------------------------------------------------------------------------------------------------------------------------------------------------------------------------------------------------------------------------------------------------------------------------------------------------------------------------------------------------------------------------------------------------------------------------------------------------------------------------------------------------------------------------------------------------------------------------------------------------------------------------------------------------------------------------------------------------------------------------------------------------------------------------------------------------------------------------------------------------------------------------------------------------------------------------------------------------------------------------------------------------------------------------------------------------------------------------------------------------------------------------------------------------------------------------------------------------------------------------------------------------------------------------------------------------------------------------------------------------------------------------------------------------------------------------------------------------------------------------------------------------------------------------------------------------------------------------------------------------------------------------------------------------------------------------------------------------------------------------------------------------------------------------------------------------------------------------------------------------------------------------------------------------------------------------------------------------------------------------------------------------------------------------------------------|-----------------------------------------------------------------------------------------|-------|
| A STATE OF THE STA | Parts for fitting running track cover, at least every 500 mm (1' 7 11/16"), 5-piece set | 24767 |